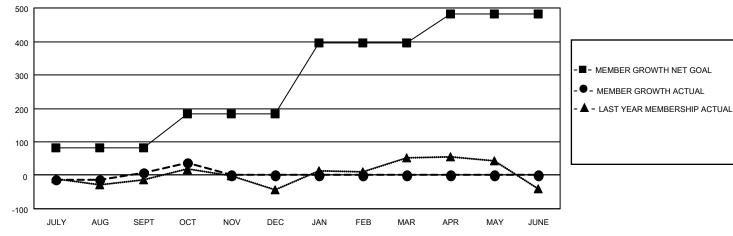

## GOALS AND ACTUAL MEMBERS CUMULATIVE

| DROPPED CLUBS: 3 |     | 56 CLUBS OF 199 ADDED 1 OR MORE<br>NEW MEMBERS | GENDER DISTRIBUTION        |                |   |
|------------------|-----|------------------------------------------------|----------------------------|----------------|---|
|                  |     | New MeMbers                                    | MALE                       | 3,569 (61.32%) |   |
|                  |     |                                                | FEMALE                     | 2,251 (38.68%) |   |
| DROPPED MEMBERS  |     |                                                |                            |                |   |
| DECEASED         | 29  | CLICK HERE FOR CUMULATIVE                      | TOTAL FAMILY UNIT MEMBERS  |                | 0 |
| CLUB CANCELLED   | 1   | MEMBERSHIP DATA                                | FAMILY MEMBERS PAYING HALF |                | • |
| OTHER            | 118 |                                                |                            |                | 0 |
| TOTAL            | 148 |                                                | 1000                       |                |   |