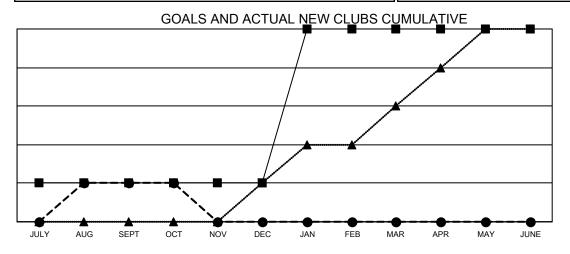

- CURRENT YEAR GOALS FOR NEW CLUBS

- CURRENT YEAR ACTUAL NEW CLUBS

▲ - LAST YEAR ACTUAL NEW CLUBS